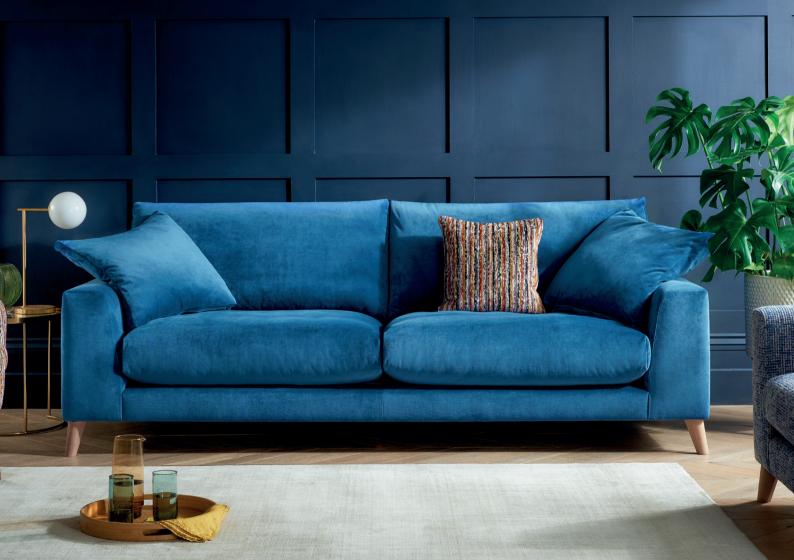

### **SPECIFICATION**

Frames: Hand-picked fully seasoned hardwoods from managed sources. All major joints are glued, screwed and stapled for added strength. The frames are subjected to tough testing, well in excess of normal domestic use. 10 year frame guarantee.

### **INTERIORS**

Seat suspension: High tensile zig-zag springs.

**Seat cushion filling:** Quallofil blue as standard. Foam seat cushions available at a supplement.

Back cushion fillings: High quality branded fibre.

Inclusive scatters: 25" box bordered feather filled scatter.

\*All dimensions are in cm and are approximate. Actual sizes may vary.

Grand W235 H89 D101cm

Extra Large W215 H89 D101cm

Large W195 H89 D101cm

Medium W175 H89 D101cm