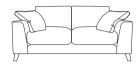

Inclusive scatters: 25" box bordered feather filled scatter.

\*All dimensions are in cm and are approximate. Actual sizes may vary.

Grand W235 H89 D101cm

Extra Large W215 H89 D101cm

Large W195 H89 D101cm

Medium W175 H89 D101cm

Loveseat W131.5 H89 D101cm