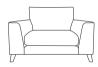

## SS - 050 SPECIFICATION SHEET

### **SPECIFICATION**

Frames: Hand-picked fully seasoned hardwoods from managed sources. All major joints are glued, screwed and stapled for added strength. The frames are subjected to tough testing, well in excess of normal domestic use. 10 year frame guarantee.

### **INTERIORS**

Seat suspension: High tensile zig-zag springs.

**Seat cushion filling:** Quallofil blue as standard. Foam seat cushions available at a supplement.

Back cushion fillings: High quality branded fibre.

Inclusive scatters: 25" box bordered feather filled scatter.

\*All dimensions are in cm and are approximate. Actual sizes may vary.



Grand W235 H89 D101cm



Extra Large W215 H89 D101cm



Large W195 H89 D101cm



Medium W175 H89 D101cm



Loveseat W131.5 H89 D101cm

### CARE

Cushions must be plumped and turned regularly to retain their performance and appearance.

# FOOT FINISHES



**Light** Solid hardwood



Limed Finish Solid hardwood