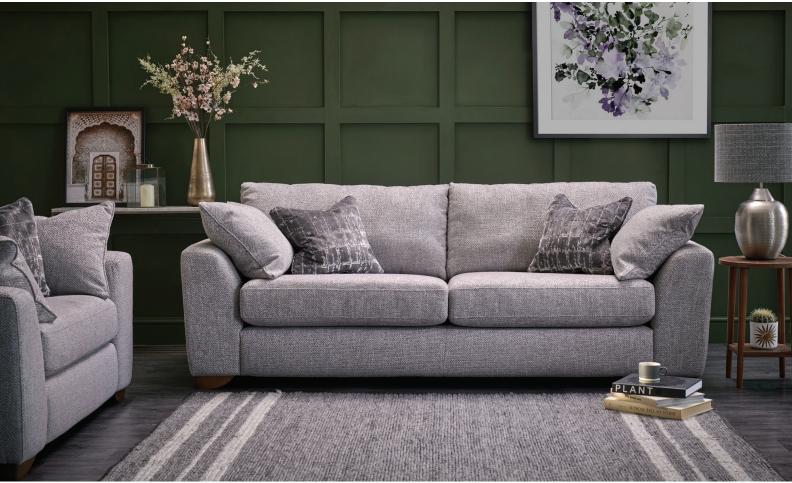

## Mullion

Image shows 3-Seater Sofa and Cuddler in Barley Clay with scatter cushions in Rinaldi Basalt, both with Smoke Feet.

#### **KEY FEATURES:**

- Fully reversible premium foam seat cushions with fibre wrap .
- Hollow pocketed fibre constructed back cushions.
- Seats sprung by high gauge serpentine springs.Backs supported by elasticated tensioned webbing.
- · Bolt on arms removable for delivery

#### Available with solid wood feet in Smoke or Light finishes Feather filled scatter cushions

- Frames constructed from hardwood rails and high density particle board.
- Frames carry a 25 year guarantee\*