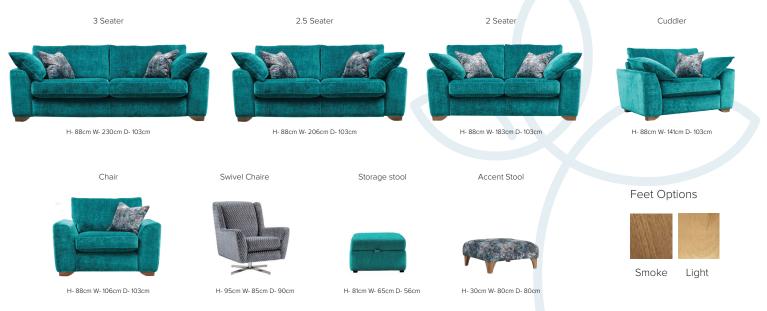

### AVAILABLE UNITS

Sofa images in Kobe Malachite

All measurements are in centimeters, the manufacturer reserves the right to alter or ammend specifications or dimensions without notice All measurements are approximate and relate to overallsize of the item including soft arm cushions (where fitted) and back cushions \*Frame guarantee is only valid against manufacturing defects, it will not be valid for any other causes