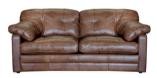

3 SEATER SOFA / SPLIT SHOWN IN BYRON TUMBLEWEED W: 235cm H: 90cm (SH: 51cm) D: 106cm

2 SEATER SOFA SHOWN IN BYRON TUMBLEWEED W: 200cm H: 90cm (SH: 51cm) D: 106cm

SNUGGLER CHAIR SHOWN IN BYRON TUMBLEWEED W: 150cm H: 90cm (SH: 51cm) D: 106cm