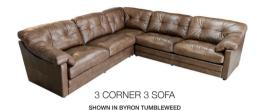

Bold styling with relaxed super comfy seats for laid back living.

W: 317cm H: 90cm (SH: 51cm) D: 317cm

SHOWN IN BYRON TUMBLEWEED W: 317cm H: 90cm (SH: 51cm) D: 217cm

4 SEATER SOFA SHOWN IN BYRON TUMBLEWEED W: 270cm H: 90cm (SH: 51cm) D: 106cm