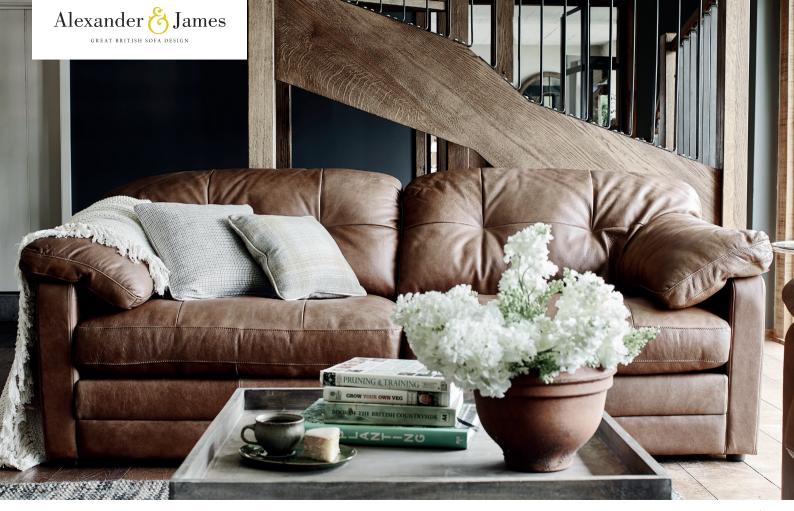

Bold styling with relaxed super comfy seats for laid back living.

W: 317cm H: 90cm (SH: 51cm) D: 317cm

SHOWN IN BYRON TUMBLEWEED W: 317cm H: 90cm (SH: 51cm) D: 217cm

4 SEATER SOFA SHOWN IN BYRON TUMBLEWEED W: 270cm H: 90cm (SH: 51cm) D: 106cm

3 SEATER SOFA / SPLIT SHOWN IN BYRON TUMBLEWEED W: 235cm H: 90cm (SH: 51cm) D: 106cm

2 SEATER SOFA SHOWN IN BYRON TUMBLEWEED W: 200cm H: 90cm (SH: 51cm) D: 106cm

SNUGGLER CHAIR SHOWN IN BYRON TUMBLEWEED W: 150cm H: 90cm (SH: 51cm) D: 106cm