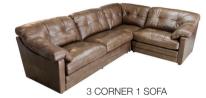

Bold styling with relaxed super comfy seats for laid back living.

W: 317cm H: 90cm (SH: 51cm) D: 317cm

SHOWN IN BYRON TUMBLEWEED W: 317cm H: 90cm (SH: 51cm) D: 217cm

4 SEATER SOFA SHOWN IN BYRON TUMBLEWEED W: 270cm H: 90cm (SH: 51cm) D: 106cm