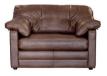

3 SEATER SOFA / SPLIT SHOWN IN BYRON TUMBLEWEED W: 235cm H: 90cm (SH: 51cm) D: 106cm

2 SEATER SOFA SHOWN IN BYRON TUMBLEWEED W: 200cm H: 90cm (SH: 51cm) D: 106cm

SNUGGLER CHAIR SHOWN IN BYRON TUMBLEWEED W: 150cm H: 90cm (SH: 51cm) D: 106cm