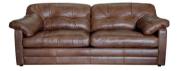

Bold styling with relaxed super comfy seats for laid back living.

W: 317cm H: 90cm (SH: 51cm) D: 317cm

SHOWN IN BYRON TUMBLEWEED W: 317cm H: 90cm (SH: 51cm) D: 217cm

4 SEATER SOFA SHOWN IN BYRON TUMBLEWEED W: 270cm H: 90cm (SH: 51cm) D: 106cm