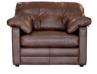

LOUNGE CHAIR SHOWN IN BYRON TUMBLEWEED W: 119cm H: 90cm (SH: 51cm) D:106

STANDARD CHAIR SHOWN IN BYRON TUMBLEWEED

**FOOTSTOOL** SHOWN IN BYRON TUMBLEWEED W: 97cm H: 90cm (SH: 51cm) D: 101cm W: 90cm H: 50cm D: 67cm