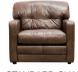

LOUNGE CHAIR SHOWN IN BYRON TUMBLEWEED W: 119cm H: 90cm (SH: 51cm) D:106

STANDARD CHAIR SHOWN IN BYRON TUMBLEWEED

**FOOTSTOOL** SHOWN IN BYRON TUMBLEWEED W: 97cm H: 90cm (SH: 51cm) D: 101cm W: 90cm H: 50cm D: 67cm