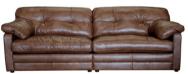

Bold styling with relaxed super comfy seats for laid back living.

W: 317cm H: 90cm (SH: 51cm) D: 317cm

SHOWN IN BYRON TUMBLEWEED W: 317cm H: 90cm (SH: 51cm) D: 217cm

4 SEATER SOFA SHOWN IN BYRON TUMBLEWEED W: 270cm H: 90cm (SH: 51cm) D: 106cm

3 SEATER SOFA / SPLIT SHOWN IN BYRON TUMBLEWEED W: 235cm H: 90cm (SH: 51cm) D: 106cm

2 SEATER SOFA SHOWN IN BYRON TUMBLEWEED W: 200cm H: 90cm (SH: 51cm) D: 106cm

SNUGGLER CHAIR SHOWN IN BYRON TUMBLEWEED W: 150cm H: 90cm (SH: 51cm) D: 106cm