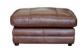

LOUNGE CHAIR SHOWN IN BYRON TUMBLEWEED W: 119cm H: 90cm (SH: 51cm) D:106

STANDARD CHAIR SHOWN IN BYRON TUMBLEWEED

**FOOTSTOOL** SHOWN IN BYRON TUMBLEWEED W: 97cm H: 90cm (SH: 51cm) D: 101cm W: 90cm H: 50cm D: 67cm