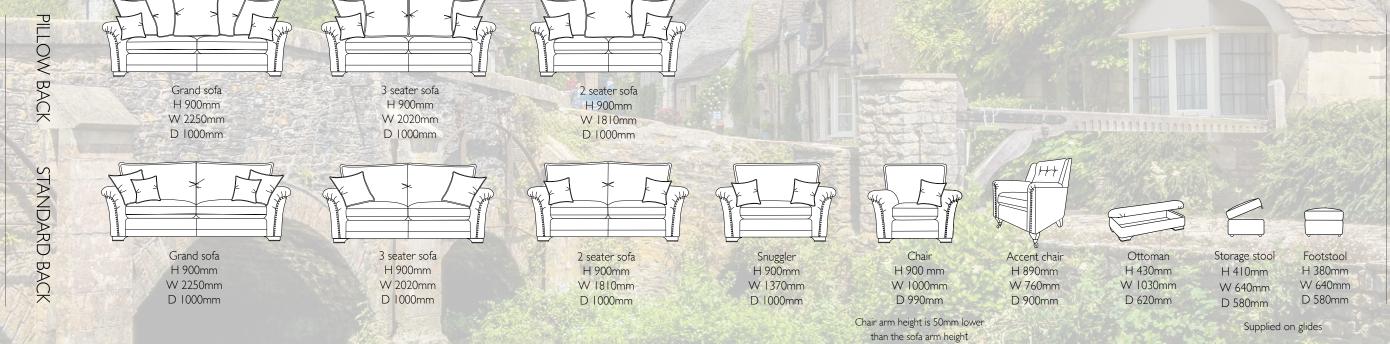

## PILLOW BACK **FABRIC SELECTION GUIDE**

The diagrams show how the pillow backs are supplied. Please specify the fabric numbers as per the colour guide.

Pillow back cushions and scatter cushions are fibre filled as standard.

Body and seat cushions Two pillow back cushions Two pillow back cushions Two small scatter cushions

One pillow back cushion

Body and seat cushions Two pillow back cushions Two pillow back cushions Two small scatter cushions

Body and seat cushions

One pillow back cushion

wo pillow back cushions Two small scatter cushions

3 seater sofa (standard back) in fabric 4277, large scatter cushions in 4627, grey ash feet. Grand sofa (standard back) in fabric 4629, large scatter cushions in 4277, small scatter cushions in 4120, grey ash feet. Accent chair in fabric 4550, grey ash/brushed nickel castor legs (GC01). (All items shown with optional pewter studding).