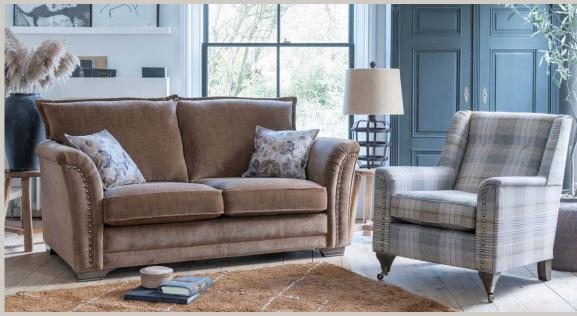

Chair in fabric 4629, small scatter cushion in 4120, grey ash feet. (Shown with optional pewter studding).

2 seater sofa (standard back) in fabric 4628, small scatter cushions in 4123, antique ash feet. Accent chair in fabric 4273, antique ash/antique brass castor legs (ACO2). (All items shown with optional antique studding).

3 seater sofa (standard back) in fabric 4590, large scatter cushions in 4910, grey ash feet. (Shown with optional

Accent chair in fabric 4550, grey ash/brushed nickel castor legs (GC01). (Shown with optional pewter studding).