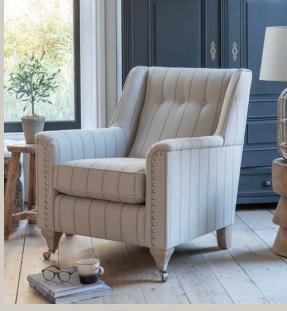

3 seater sofa (standard back) in fabric 4590, large scatter cushions in 4910, grey ash feet. (Shown with optional

Accent chair in fabric 4550, grey ash/brushed nickel castor legs (GC01). (Shown with optional pewter studding).