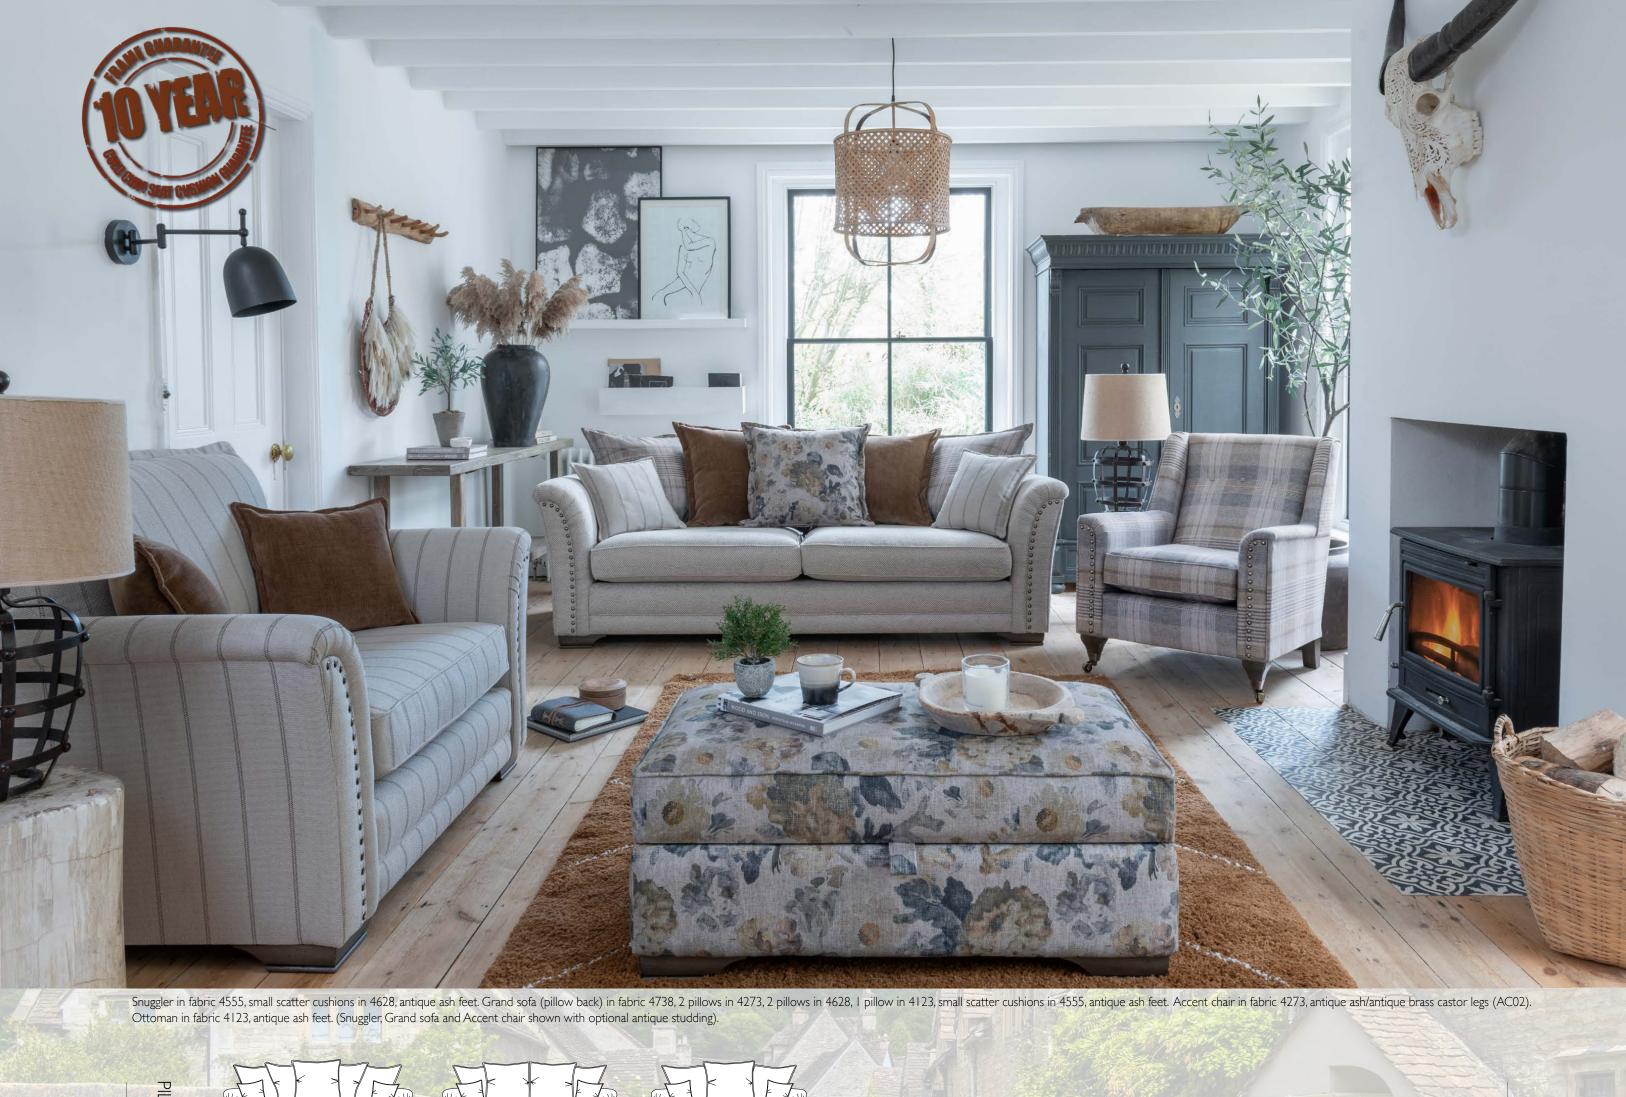

Chair in fabric 4629, small scatter cushion in 4120, grey ash feet. (Shown with optional pewter studding).

2 seater sofa (standard back) in fabric 4628, small scatter cushions in 4123, antique ash feet. Accent chair in fabric 4273, antique ash/antique brass castor legs (ACO2). (All items shown with optional antique studding).