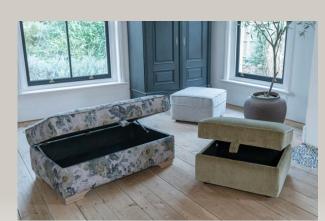

Accent Chair leg options

Snuggler in fabric 4040, small scatter cushions in 4626, antique ash feet. (Shown with 'no stud' option).

Ottoman in fabric 4120, grey ash feet. Footstool in fabric 4737, Storage stool in fabric 4629, supplied on glides. (Ottoman and stools are not available with stud option).

Ottoman, Storage Stool and Footstool are not

All items can be supplied with no studs...

Foot, Leg and Stud options

pewter stud combination. antique stud combination.

pewter stud combination. antique stud combination