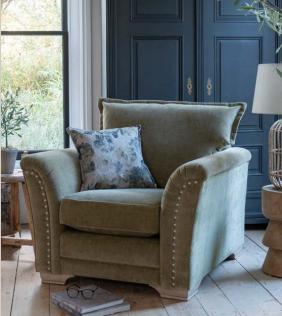

3 seater sofa (standard back) in fabric 4590, large scatter cushions in 4910, grey ash feet. (Shown with optional

Accent chair in fabric 4550, grey ash/brushed nickel castor legs (GC01). (Shown with optional pewter studding).