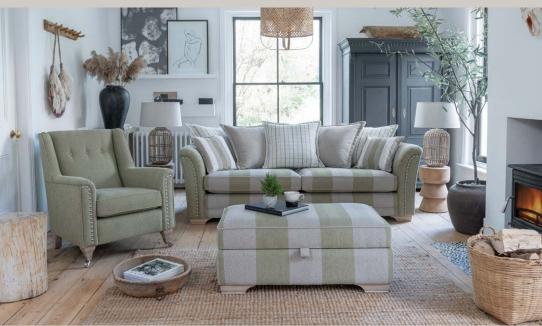

Accent chair in fabric 4910, grey ash/brushed nickel castor legs (GC01). Grand sofa (pillow back) in fabric 4660, 3 pillows in 4590, 2 pillows in 4918, small scatter cushions in 4470, grey ash feet. Ottoman in fabric 4660, grey ash feet. (Accent chair and Grand sofa shown with optional pewter studding).