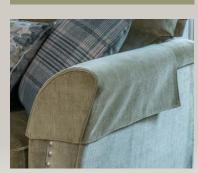

## Arm caps

Arm caps will help protect your furniture from wear and tear and are available as an optional accessory.

Grey ash foot with

available with stud options.

Antique ash foot with

Stud and feet finishes are non-interchangeable.