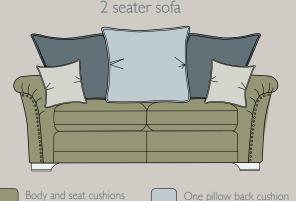

## PILLOW BACK **FABRIC SELECTION GUIDE**

The diagrams show how the pillow backs are supplied. Please specify the fabric numbers as per the colour guide.

Pillow back cushions and scatter cushions are fibre filled as standard.

Body and seat cushions Two pillow back cushions Two pillow back cushions Two small scatter cushions

One pillow back cushion

Body and seat cushions Two pillow back cushions Two pillow back cushions Two small scatter cushions

Body and seat cushions

One pillow back cushion

wo pillow back cushions Two small scatter cushions

3 seater sofa (standard back) in fabric 4277, large scatter cushions in 4627, grey ash feet. Grand sofa (standard back) in fabric 4629, large scatter cushions in 4277, small scatter cushions in 4120, grey ash feet. Accent chair in fabric 4550, grey ash/brushed nickel castor legs (GC01). (All items shown with optional pewter studding).