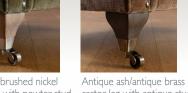

Ottoman, Storage Stool and Footstool are not

All items can be supplied with no studs...

Foot, Leg and Stud options

pewter stud combination. antique stud combination.

pewter stud combination. antique stud combination

Grey ash/brushed nickel

castor leg with pewter stud castor leg with antique stud combination (GC01). combination. (AC02).