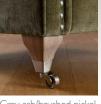

Grey ash/brushed nickel

castor leg with pewter stud castor leg with antique stud combination (GC01). combination. (AC02).