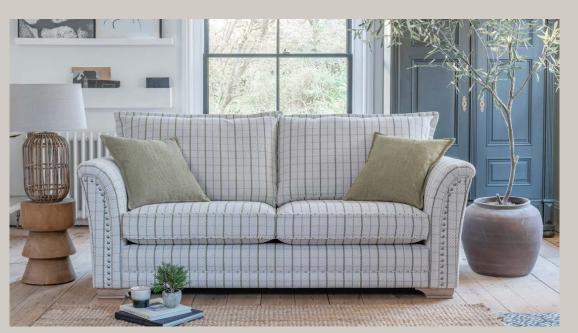

Body and seat cushions

One pillow back cushion

wo pillow back cushions Two small scatter cushions

3 seater sofa (standard back) in fabric 4277, large scatter cushions in 4627, grey ash feet. Grand sofa (standard back) in fabric 4629, large scatter cushions in 4277, small scatter cushions in 4120, grey ash feet. Accent chair in fabric 4550, grey ash/brushed nickel castor legs (GC01). (All items shown with optional pewter studding).