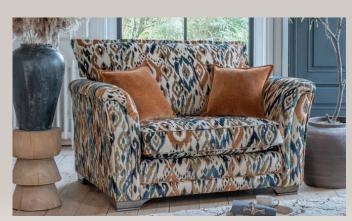

in fabric 4660, 3 pillows in 4590, 2 pillows in 4918, small scatter cushions in 4470, grey ash feet. Ottoman in fabric 4660, grey ash feet. (Accent chair and Grand sofa shown with optional pewter studding).



Chair in fabric 4629, small scatter cushion in 4120, grey ash feet. (Shown with optional pewter studding).



2 seater sofa (standard back) in fabric 4628, small scatter cushions in 4123, antique ash feet. Accent chair in fabric 4273, antique ash/antique brass castor legs (ACO2). (All items shown with optional antique studding).



3 seater sofa (standard back) in fabric 4590, large scatter cushions in 4910, grey ash feet. (Shown with optional



Accent chair in fabric 4550, grey ash/brushed nickel castor legs (GC01). (Shown with optional pewter studding).

Accent Chair leg options



Snuggler in fabric 4040, small scatter cushions in 4626, antique ash feet. (Shown with 'no stud' option).



Ottoman in fabric 4120, grey ash feet. Footstool in fabric 4737, Storage stool in fabric 4629, supplied on glides. (Ottoman and stools are not available with stud option).

## Arm caps



Arm caps will help protect your furniture from wear and tear and are available as an optional accessory.



Grey ash foot with

available with stud options.



Antique ash foot with

Stud and feet finishes are non-interchangeable.

Ottoman, Storage Stool and Footstool are not

All items can be supplied with no studs...

Foot, Leg and Stud options



pewter stud combination. antique stud combination.





pewter stud combination. antique stud combination



Grey ash/brushed nickel



castor leg wi