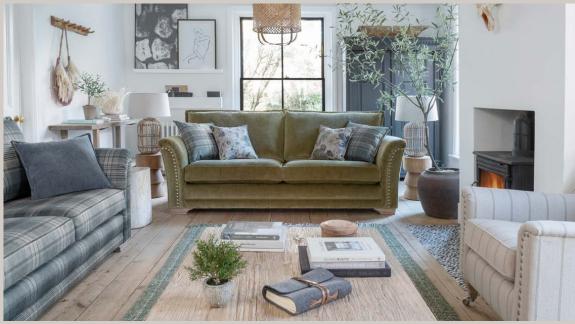

Body and seat cushions

One pillow back cushion

wo pillow back cushions Two small scatter cushions

3 seater sofa (standard back) in fabric 4277, large scatter cushions in 4627, grey ash feet. Grand sofa (standard back) in fabric 4629, large scatter cushions in 4277, small scatter cushions in 4120, grey ash feet. Accent chair in fabric 4550, grey ash/brushed nickel castor legs (GC01). (All items shown with optional pewter studding).