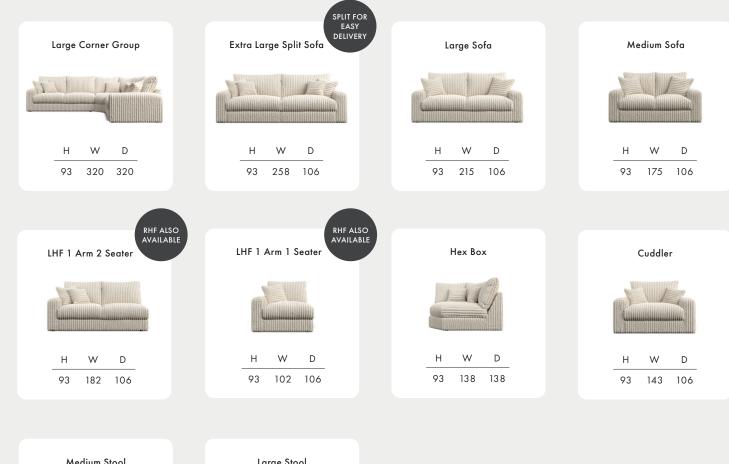

| Medium Stool | Large Stool |
|--------------|-------------|
|              |             |
| H W D        | H W D       |
| 39 71 71     | 39 91 91    |

Dimensions shown in cm. H = height, W = width, D = depth