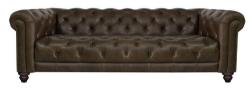

Handcrafted to perfection, Stax has generous proportions with a gentle softness - a well established design favourite that embodies timeless appeal. Featuring deep buttoning and supportive scroll arms, each stud is hand applied and turned wooden feet add that final touch, available in two depths. Available in a variety of finishes, choose from our Leather, Velvet or Texture collections.

MAXI W: 245cm H: 77cm D: 111/102cm (SH 48cm)

W: 150cm H: 77cm D: 111cm/102cm (SH 48cm)

LARGE FOOTSTOOL W: 136cm H: 40cm D: 67cm

W: 196cm H: 77cm D: 111/102cm (SH 48cm)

**SMALL FOOTSTOOL** W: 90cm H: 40cm D: 90cm