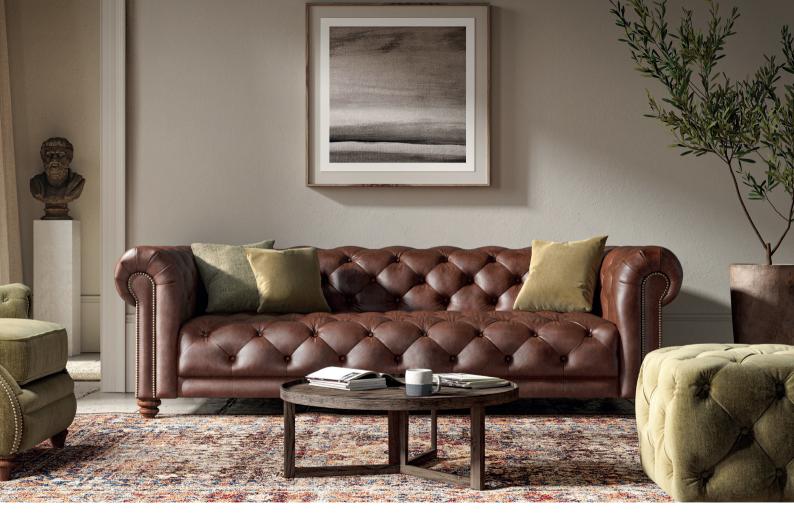

Handcrafted to perfection, Stax has generous proportions with a gentle softness - a well established design favourite that embodies timeless appeal. Featuring deep buttoning and supportive scroll arms, each stud is hand applied and turned wooden feet add that final touch, available in two depths. Available in a variety of finishes, choose from our Leather, Velvet or Texture collections.

MAXI W: 245cm H: 77cm D: 111/102cm (SH 48cm)

W: 150cm H: 77cm D: 111cm/102cm (SH 48cm)

LARGE FOOTSTOOL W: 136cm H: 40cm D: 67cm

W: 196cm H: 77cm D: 111/102cm (SH 48cm)

**SMALL FOOTSTOOL** W: 90cm H: 40cm D: 90cm