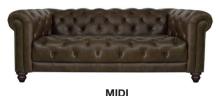

Handcrafted to perfection, Stax has generous proportions with a gentle softness - a well established design favourite that embodies timeless appeal. Featuring deep buttoning and supportive scroll arms, each stud is hand applied and turned wooden feet add that final touch, available in two depths. Available in a variety of finishes, choose from our Leather, Velvet or Texture collections.

MAXI W: 245cm H: 77cm D: 111/102cm (SH 48cm)

W: 150cm H: 77cm D: 111cm/102cm (SH 48cm)

LARGE FOOTSTOOL W: 136cm H: 40cm D: 67cm

W: 196cm H: 77cm D: 111/102cm (SH 48cm)

**SMALL FOOTSTOOL** W: 90cm H: 40cm D: 90cm