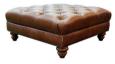

Handcrafted to perfection, Stax has generous proportions with a gentle softness - a well established design favourite that embodies timeless appeal. Featuring deep buttoning and supportive scroll arms, each stud is hand applied and turned wooden feet add that final touch, available in two depths. Available in a variety of finishes, choose from our Leather, Velvet or Texture collections.

MAXI W: 245cm H: 77cm D: 111/102cm (SH 48cm)

W: 150cm H: 77cm D: 111cm/102cm (SH 48cm)

LARGE FOOTSTOOL W: 136cm H: 40cm D: 67cm

W: 196cm H: 77cm D: 111/102cm (SH 48cm)

**SMALL FOOTSTOOL** W: 90cm H: 40cm D: 90cm