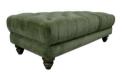

Handcrafted to perfection, Stax has generous proportions with a gentle softness - a well established design favourite that embodies timeless appeal. Featuring deep buttoning and supportive scroll arms, each stud is hand applied and turned wooden feet add that final touch, available in two depths. Available in a variety of finishes, choose from our Leather, Velvet or Texture collections.

MAXI W: 245cm H: 77cm D: 111/102cm (SH 48cm)

W: 150cm H: 77cm D: 111cm/102cm (SH 48cm)

LARGE FOOTSTOOL W: 136cm H: 40cm D: 67cm

W: 196cm H: 77cm D: 111/102cm (SH 48cm)

**SMALL FOOTSTOOL** W: 90cm H: 40cm D: 90cm