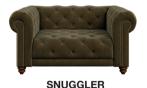

Handcrafted to perfection, Stax has generous proportions with a gentle softness - a well established design favourite that embodies timeless appeal. Featuring deep buttoning and supportive scroll arms, each stud is hand applied and turned wooden feet add that final touch, available in two depths. Available in a variety of finishes, choose from our Leather, Velvet or Texture collections.

MAXI W: 245cm H: 77cm D: 111/102cm (SH 48cm)

W: 150cm H: 77cm D: 111cm/102cm (SH 48cm)

LARGE FOOTSTOOL W: 136cm H: 40cm D: 67cm

W: 196cm H: 77cm D: 111/102cm (SH 48cm)

**SMALL FOOTSTOOL** W: 90cm H: 40cm D: 90cm