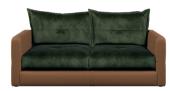

**3 CORNER 3** W: 287/287cm H: 87cm D: 100cm (SH: 46cm)

3 CORNER 1 / 1 CORNER 3 W: 287/199cm H: 87cm D: 100cm (SH: 46cm)

4 SEATER SPLIT SOFA W: 244cm H: 87cm D: 100cm (SH: 46cm)

**3 SEATER SOFA** W: 204cm H: 87cm D: 100cm (SH: 46cm)