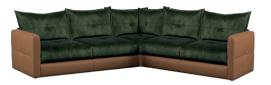

**3 CORNER 3** W: 287/287cm H: 87cm D: 100cm (SH: 46cm)

3 CORNER 1 / 1 CORNER 3 W: 287/199cm H: 87cm D: 100cm (SH: 46cm)

4 SEATER SPLIT SOFA W: 244cm H: 87cm D: 100cm (SH: 46cm)

**3 SEATER SOFA** W: 204cm H: 87cm D: 100cm (SH: 46cm)

**2 SEATER SOFA** W: 174cm H: 87cm D: 100cm (SH: 46cm)

**SNUGGLER** W: 116cm H: 87cm D: 100cm (SH: 46cm)

FOOTSTOOL W: 90cm H: 44cm D: 90cm

\*all dimensions are approximate, please allow a tolerance of +/- 3cm