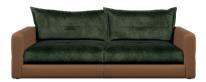

The Quinn transitions the great outdoors into your living space with a fresh botanical palette. A harmonious mix of buttery leather and brushed fern velvets, with modest proportions and subtle details. Lay back, breathe and unwind.

**3 CORNER 3** W: 287/287cm H: 87cm D: 100cm (SH: 46cm)

3 CORNER 1 / 1 CORNER 3 W: 287/199cm H: 87cm D: 100cm (SH: 46cm)

4 SEATER SPLIT SOFA W: 244cm H: 87cm D: 100cm (SH: 46cm)

**3 SEATER SOFA** W: 204cm H: 87cm D: 100cm (SH: 46cm)