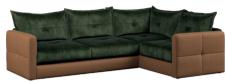

**3 CORNER 3** W: 287/287cm H: 87cm D: 100cm (SH: 46cm)

3 CORNER 1 / 1 CORNER 3 W: 287/199cm H: 87cm D: 100cm (SH: 46cm)

4 SEATER SPLIT SOFA W: 244cm H: 87cm D: 100cm (SH: 46cm)

**3 SEATER SOFA** W: 204cm H: 87cm D: 100cm (SH: 46cm)

**2 SEATER SOFA** W: 174cm H: 87cm D: 100cm (SH: 46cm)

**SNUGGLER** W: 116cm H: 87cm D: 100cm (SH: 46cm)

FOOTSTOOL W: 90cm H: 44cm D: 90cm

\*all dimensions are approximate, please allow a tolerance of +/- 3cm