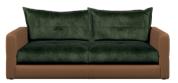

**3 CORNER 3** W: 287/287cm H: 87cm D: 100cm (SH: 46cm)

3 CORNER 1 / 1 CORNER 3 W: 287/199cm H: 87cm D: 100cm (SH: 46cm)

4 SEATER SPLIT SOFA W: 244cm H: 87cm D: 100cm (SH: 46cm)

**3 SEATER SOFA** W: 204cm H: 87cm D: 100cm (SH: 46cm)