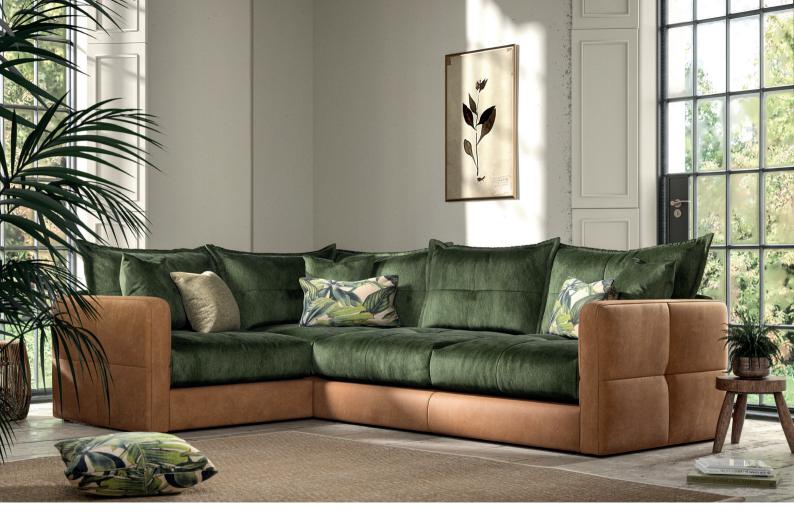

The Quinn transitions the great outdoors into your living space with a fresh botanical palette. A harmonious mix of buttery leather and brushed fern velvets, with modest proportions and subtle details. Lay back, breathe and unwind.

Sofas are hand crafted and made to order with the finest materials sourced from around the world. Seat: A supportive foam core, layered with a fluffy feather and fibre duvet, with additional fibre quilted panelled seat case. Back and arm: Fluffy feather and fibre mix filling. Frames: Sustainable, durable hard wood. Our Rubberwood frames come with a Ten Year guarantee.