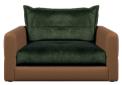

**2 SEATER SOFA** W: 174cm H: 87cm D: 100cm (SH: 46cm)

**SNUGGLER** W: 116cm H: 87cm D: 100cm (SH: 46cm)

FOOTSTOOL W: 90cm H: 44cm D: 90cm

\*all dimensions are approximate, please allow a tolerance of +/- 3cm