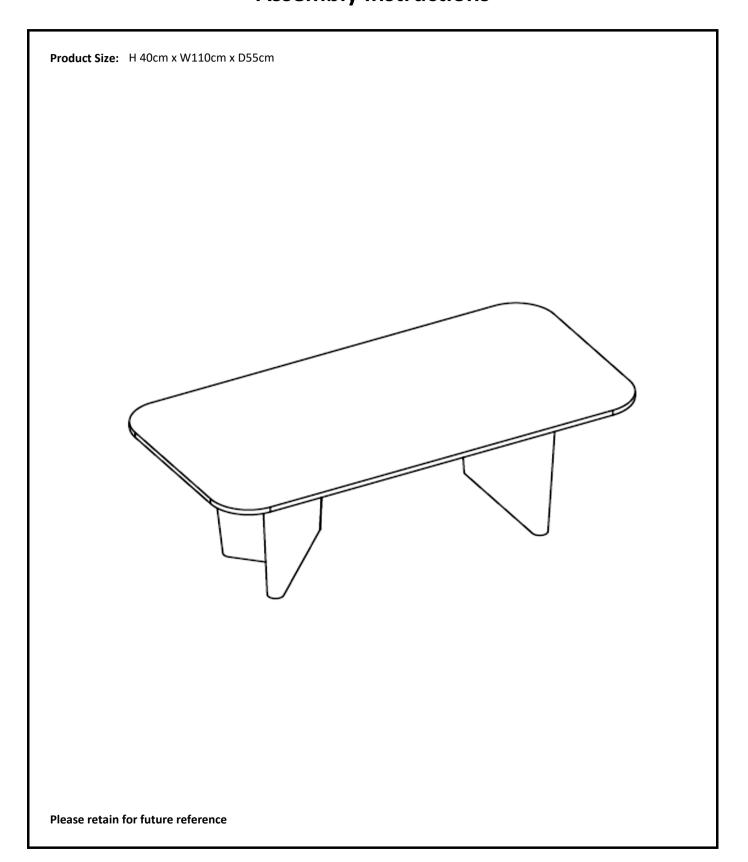

# ED07 - EDEN COFFEE TABLE Assembly Instructions

### **Getting to Know your Product**

Components supplied. Please use this guide if you require replacement parts.

| # | Dimensions            | Visual | Qty | Ctn |
|---|-----------------------|--------|-----|-----|
| А | H3cm X W110cm X D55cm |        | 1pc |     |
| В | H37cm X W41cm X D5cm  |        | 1pc |     |
| С | H37cm X W41cm X D5cm  |        | 1pc |     |
| D | H37cm X W18cm X D5cm  |        | 1pc |     |
|   |                       |        |     |     |