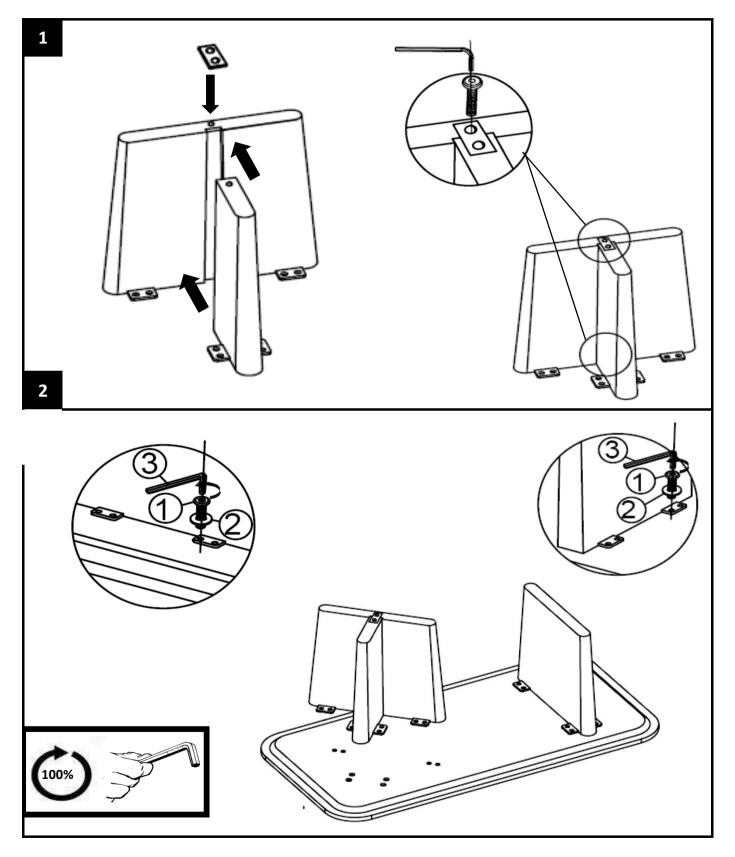

|       |     |    |    |    |    |    |    |    |    |     |
|                                                     |            |     |       |     |    |    |    |    |    |    |    |    |     |
| Other Fixtures and Fittings Supplied (Not To Scale) |            |     |       |     |    |    |    |    |    |    |    |    |     |
| Ref                                                 | Dimensions | v   | isual | Qty |    |    |    |    |    |    |    |    |     |

#### Main Fixtures and Fittings Supplied (To Scale)

| Ref | Dimensions | Visual | Qty |
|-----|------------|--------|-----|
| 3   | 4MM        |        | 1   |
| 4   | 25x50MM    | 60     | 2   |
|     |            |        |     |
|     |            |        |     |

### ED07 - EDEN COFFEE TABLE

### **Assembly Instructions**



# ED07 - EDEN COFFEE TABLE

### **Assembly Instructions**



## ED07 - EDEN COFFEE TABLE Care Guide