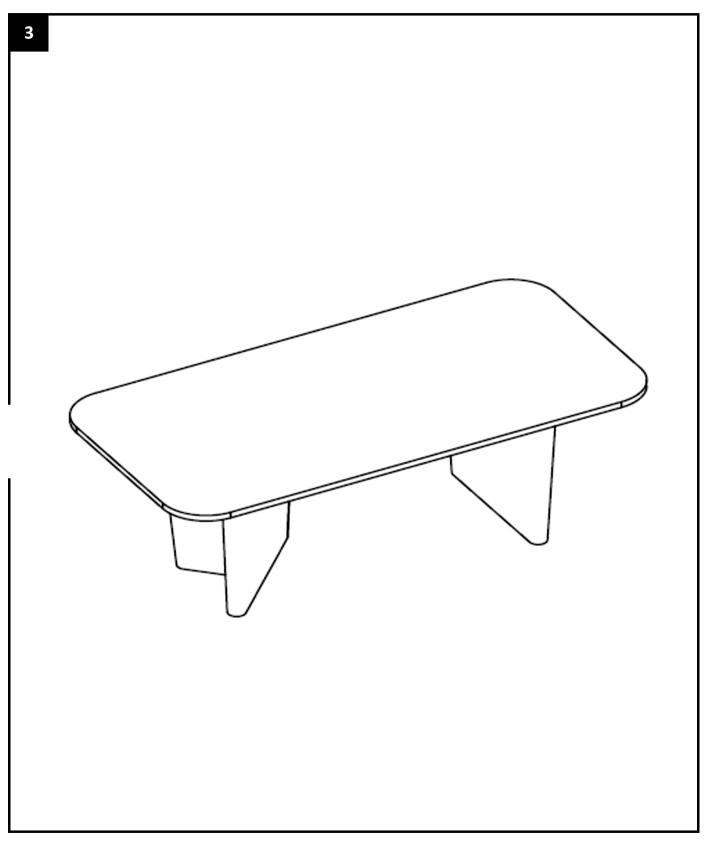

|
|                                                     |            |     |       |     |    |    |    |    |    |    |    |    |     |
| Other Fixtures and Fittings Supplied (Not To Scale) |            |     |       |     |    |    |    |    |    |    |    |    |     |
| Ref                                                 | Dimensions | v   | isual | Qty |    |    |    |    |    |    |    |    |     |

#### Main Fixtures and Fittings Supplied (To Scale)

| Ref | Dimensions | Visual | Qty |
|-----|------------|--------|-----|
| 3   | 4MM        |        | 1   |
| 4   | 25x50MM    | 60     | 2   |
|     |            |        |     |
|     |            |        |     |

### ED07 - EDEN COFFEE TABLE

### **Assembly Instructions**



# ED07 - EDEN COFFEE TABLE

### **Assembly Instructions**



## ED07 - EDEN COFFEE TABLE Care Guide