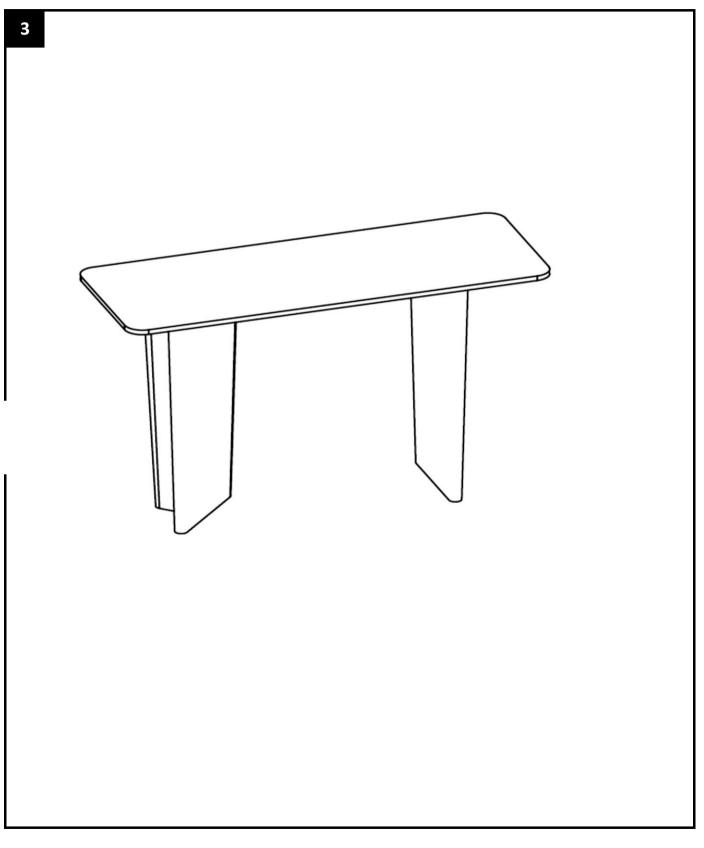

|            |     |        |     |    |    |    |    | р  |    |    |    |     |
|                                                     |            |     |        |     |    |    |    |    |    |    |    |    |     |
| Other Fixtures and Fittings Supplied (Not To Scale) |            |     |        |     |    |    |    |    |    |    |    |    |     |
| Ref                                                 | Dimensions | v   | 'isual | Qty |    |    |    |    |    |    |    |    |     |

### Main Fixtures and Fittings Supplied (To Scale)

| Ref | Dimensions | Visual | Qty |
|-----|------------|--------|-----|
| 3   | 4MM        |        | 1   |
| 4   | 25x50MM    | 60     | 2   |
|     |            |        |     |

# Assembly Instructions



# Assembly Instructions



## ED06 - EDEN CONSOLE TABLE Care Guide