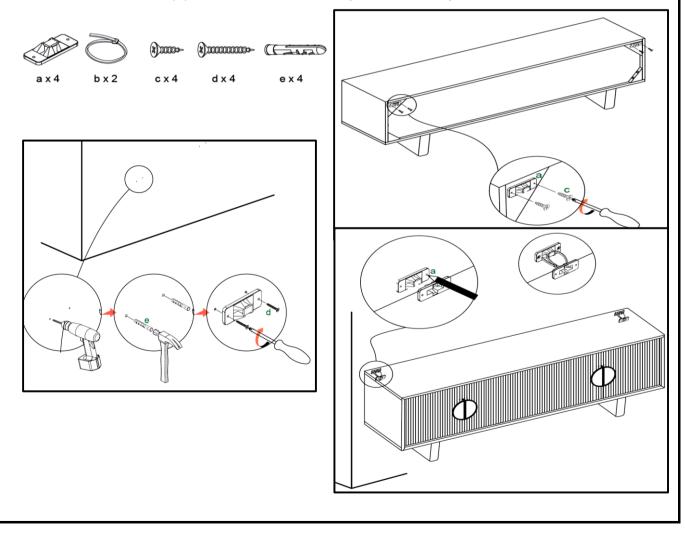

### **Assembly Instructions**

In order to prevent overturning this product must be used with the wall attachment device provided. Serious or fatal crushing injuries can occur from furniture overturning. To help prevent this :

. Use the wall attachment devices provided

. Never allow children to climb or hang on drawers, doors or shelves

. Do not overload drawers

. Place heaviest items in the lower drawers or shelves

. Unless specifically designed to accommodate, do not set TV's or other heavy objects on top of this

product

. Never open more than one drawer at a time

An attachment device is provided with your product. Fixings may be included, however please ensure that these are suitable for your wall type. If they are not, you will need to source suitable fixings for your wall type. If in doubt consult a qualified trades person.

Always ensure that any walls being drilled into are free from hidden electrical wires, water, and gas pipes. If in doubt consult a qualified trades person.