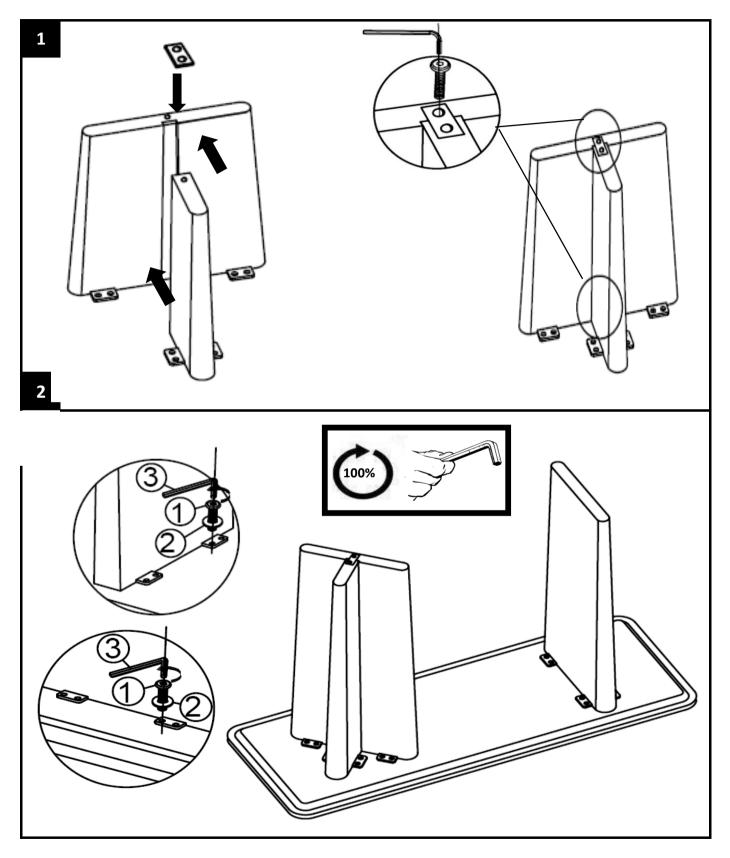

|            |     |        |     |    |    |    |    | р  |    |    |    |     |
|                                                     |            |     |        |     |    |    |    |    |    |    |    |    |     |
| Other Fixtures and Fittings Supplied (Not To Scale) |            |     |        |     |    |    |    |    |    |    |    |    |     |
| Ref                                                 | Dimensions | v   | 'isual | Qty |    |    |    |    |    |    |    |    |     |

### Main Fixtures and Fittings Supplied (To Scale)

| Ref | Dimensions | Visual | Qty |
|-----|------------|--------|-----|
| 3   | 4MM        |        | 1   |
| 4   | 25x50MM    | 60     | 2   |
|     |            |        |     |

# Assembly Instructions



# Assembly Instructions



## ED06 - EDEN CONSOLE TABLE Care Guide