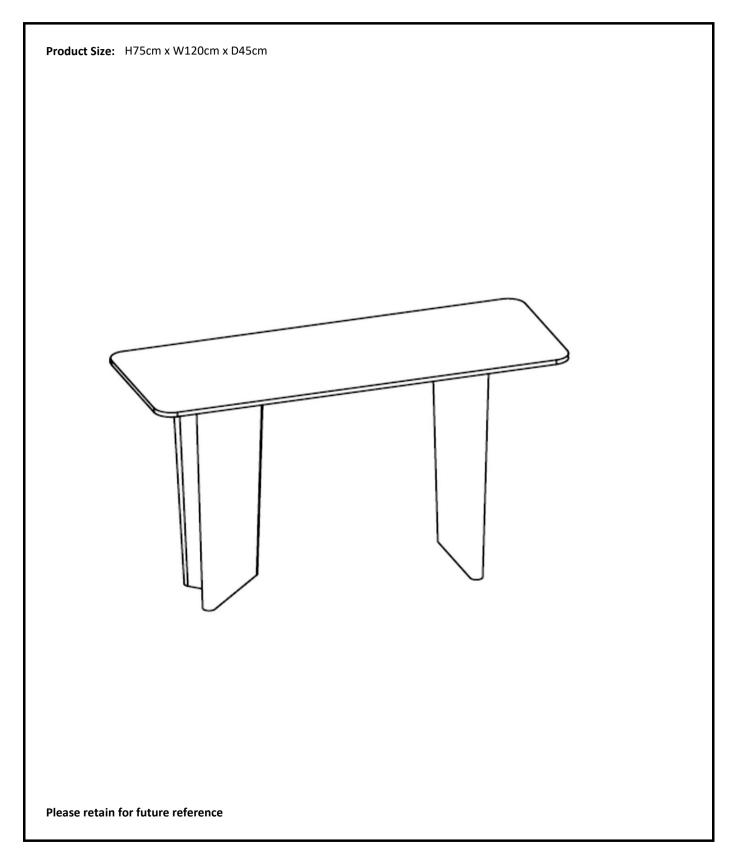

# ED06 - EDEN CONSOLE TABLE Assembly Instructions

### **Getting to Know your Product**

Components supplied. Please use this guide if you require replacement parts.

| # | Dimensions            | Visual | Qty | Ctn |
|---|-----------------------|--------|-----|-----|
| А | H3cm X W120cm X D45cm |        | 1pc |     |
| В | H72cm X W35cm X D6cm  |        | 1pc |     |
| С | H72cm X W15cm X D6cm  |        | 1pc |     |
| D | H72cm X W15cm X D6cm  |        | 1pc |     |
|   |                       |        |     |     |